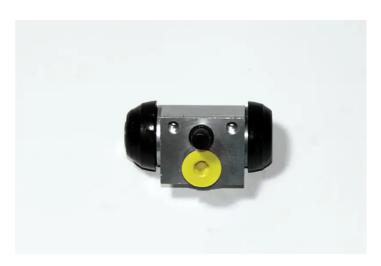

## BRAKE WHEEL CYLINDER A 12 C58

## The A 12 C58 brake wheel cylinder is synonymous with reliability

Brembo brake wheel cylinders are subjected to checks during the entire production process to guarantee their conformity to the strictest standards. Tightness, durability and burst tests are conducted to guarantee the reliability of the product in the most critical conditions of use.