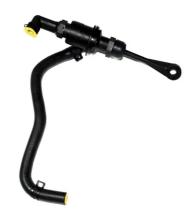

## BRAKE MASTER CYLINDER C 30 038

The C 30 038 brake master cylinder is synonymous with reliability

Brembo's hydraulic range not only contains braking system components, but also clutch components, including clutch pipes and cylinders, as well as the brake master cylinder. All Brembo brake master cylinders are subjected to rigid operating, tightness (hydraulic and pneumatic) and durability tests.