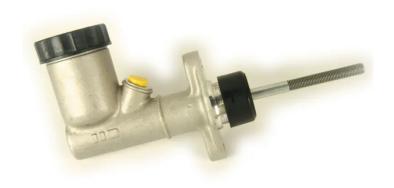

## **BRAKE MASTER CYLINDER** C 52 001

## The C 52 001 brake master cylinder is synonymous with reliability

Brembo's hydraulic range not only contains braking system components, but also clutch components, including clutch pipes and cylinders, as well as the brake master cylinder. All Brembo brake master cylinders are subjected to rigid operating, tightness (hydraulic and pneumatic) and durability tests.

## **Technical specifications**

EAN code
8432509606223

Axle

Diameter
19,05 mm

Threading
Braking system
Material
3/8 24 UNF
TRW
Aluminium