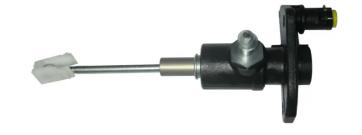

## BRAKE MASTER CYLINDER C 85 025

The C 85 025 brake master cylinder is synonymous with reliability

Brembo's hydraulic range not only contains braking system components, but also clutch components, including clutch pipes and cylinders, as well as the brake master cylinder. All Brembo brake master cylinders are subjected to rigid operating, tightness (hydraulic and pneumatic) and durability tests.

## **Technical specifications**

EAN code **8432509660416** 

Axle

Diameter

19,05 mm

Material

**Aluminium** 

**COMPATIBLE VEHICLES** 