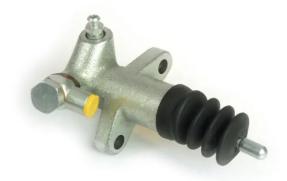

## CLUTCH CYLINDER E 54 009

The E 54 009 clutch cylinder is synonymous with reliability

Brembo's range of clutch cylinders consists not only of external clutch cylinders but also concentric clutch slave cylinders. The concentric clutch slave cylinder combines the functions of the thrust bearing and of the clutch cylinder in a single part. The clutch is therefore operated directly by the concentric actuator which performs the functions of the clutch cylinder and of the thrust bearing.