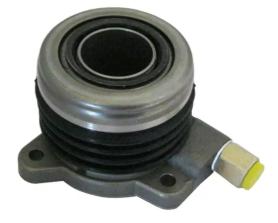

## CENTRAL CLUTCH RELEASE DEVICE E 59 016

The E 59 016 central clutch release device is synonymous with reliability

Brembo's range of clutch cylinders consists not only of external clutch cylinders but also concentric clutch slave cylinders. The concentric clutch slave cylinder combines the functions of the thrust bearing and of the clutch cylinder in a single part. The clutch is therefore operated directly by the concentric actuator which performs the functions of the clutch cylinder and of the thrust bearing.