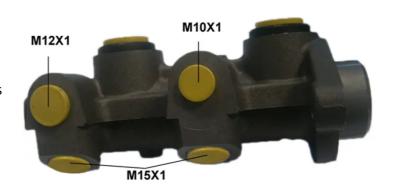

## **Technical specifications**

EAN code **8432509608623** 

Axle

Diameter

**22,2** mm

Threading

12 x 1 (1),15 x 1 (2),10 x 1 (1)

Material Aluminium