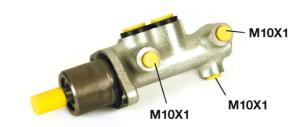

## **Technical specifications**

| EAN code<br><b>8432509609156</b> | Axle                      | Diameter<br><b>20,64</b> mm |
|----------------------------------|---------------------------|-----------------------------|
| Threading 10 x 1 (3)             | Braking system <b>ATE</b> | Material<br>Cast Iron       |