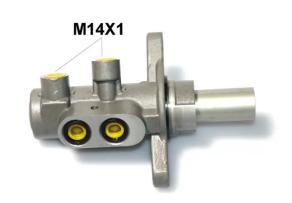

## **Technical specifications**

EAN code

8432509666944

Axle

Threading

Material

14 X 1 (2)

**Aluminium** 