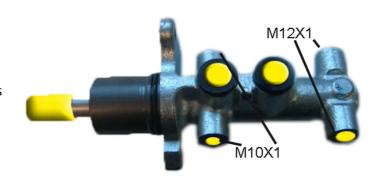

## **Technical specifications**

EAN code
8432509610442

Axle

Diameter
20,64 mm

Threading
12 x 1 (2),10 x 1
(2)

Braking system
TRW

Cast Iron

COMPATIBLE VEHICLES