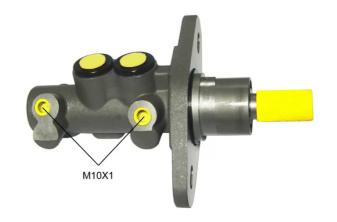

## **Technical specifications**

EAN code **8432509664650**  Axle

**132509664650** 23,8 mm

Threading Material

10 X 1 (2) Aluminium

**COMPATIBLE VEHICLES** 