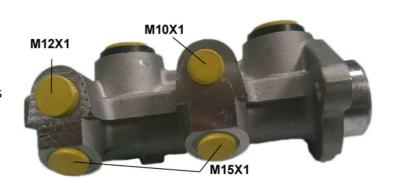

## **Technical specifications**

Threading
15 x 1 (2),10 x 1
(1),12 x 1 (1)

Braking system Material
Aluminium