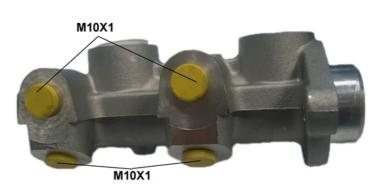

#### **Technical specifications**

| EAN code<br><b>8432509611050</b> | Axle           | Diameter<br><b>20,64</b> mm |
|----------------------------------|----------------|-----------------------------|
| Threading                        | Braking system | Material                    |
| <b>10 x 1 (4)</b>                | <b>DELCO</b>   | <b>Aluminium</b>            |