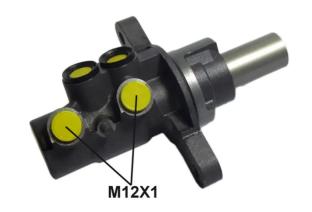

## **Technical specifications**

EAN code Diameter 8432509664636 Axle 23,81 mm

Threading Material
12 x 1 (2) Aluminium

**COMPATIBLE VEHICLES** 