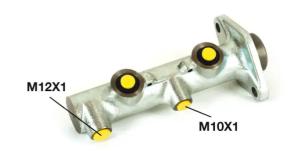

## **Technical specifications**

| EAN code<br><b>8432509611890</b>      | Axle                      | 25,4 mm               |
|---------------------------------------|---------------------------|-----------------------|
| Threading<br>10 x 1 (1),12 x 1<br>(1) | Braking system <b>TRW</b> | Material<br>Cast Iron |