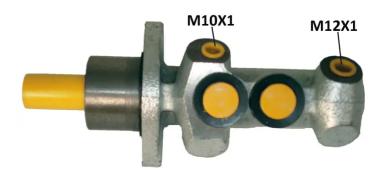

#### **Technical specifications**

| EAN code<br><b>8432509647806</b>      | Axle                         | Diameter<br><b>20,64</b> mm  |
|---------------------------------------|------------------------------|------------------------------|
| Threading<br>10 x 1 (1),12 x 1<br>(1) | Braking system<br><b>ATE</b> | Material<br><b>Aluminium</b> |