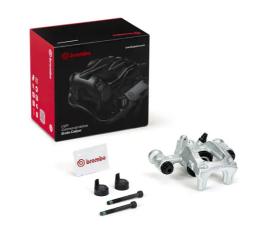

## **LCV CALIPERS F BR 055**

## F BR 055 LCV brake calipers for commercial vehicles.

Brembo's original floating calipers for commercial vehicles are an innovative solution for the most qualified workshops and customers who care deeply about vehicle maintenance and safety. Brembo offers a product with the same technical and quality contents as the original product

- OE-equivalent
- Brembo quality
- Safety
- Durability
- New components