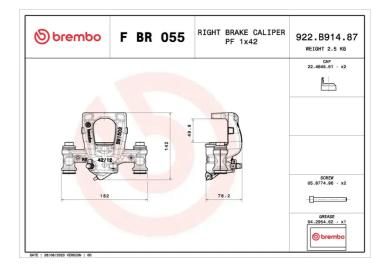

## **LCV CALIPERS F BR 055**

## **Technical specifications**

Bracket part number

Diameter

Number of pistons 1

F BK 013

42 mm

Braking system

**BREMBO** 

EAN code

8020584548639

**COMPATIBLE VEHICLES** 