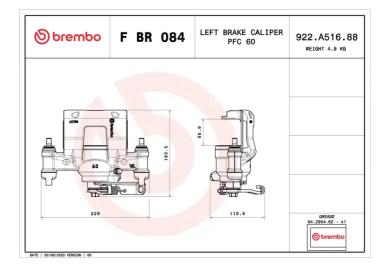

## LCV CALIPERS F BR 084

## **Technical specifications**

Bracket part number

Diameter

Number of pistons

1

F BK 022

(022

**60** mm