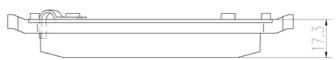

## **Technical specifications**

EAN code Axle Thickness **8020584082386 Rear 17** mm

Width Height Braking system

123 mm 46 mm Wagner

Accessories

Wear indicator WVA number

Acoustic 24266,24267 W

With accessories With anti-squeal shim