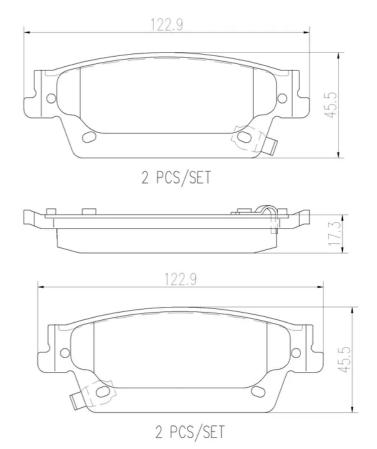

## **Technical specifications**

EAN code Axle Thickness **8020584082386 Rear 17** mm

Width Height Braking system

123 mm 46 mm Wagner

Accessories

Wear indicator WVA number

Acoustic 24266,24267 W

With accessories With anti-squeal shim