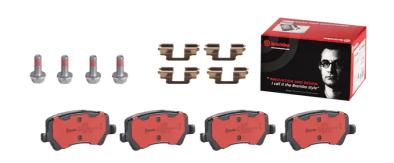

## BRAKE PAD PRIME CERAMIC P24078N

## The P24078N NAO brake pad is synonymous with reliability

Brembo NAO brake pads stand out for their ultimate braking comfort, reduced friction wear and low dust mission, which makes for cleaner rims and reduced maintenance requirements. The advanced friction material in keeping with the strictest environmental standards is the main distinguishing feature of NAO compounds.

- ✓ OE-equivalent
- Brembo quality
- Safety
- ✓ Comfort
- Durability

EAN code

- ✓ Dust reduction
- ✓ With accessories

## **Technical specifications**

Axle

| 8020584086339          | Rear                       | <b>17</b> mm                                                                |
|------------------------|----------------------------|-----------------------------------------------------------------------------|
| Width<br>106 mm        | Height<br><b>49</b> mm     | Braking system<br><b>TRW</b>                                                |
| Wear indicator Without | WVA number<br><b>24496</b> | Accessories With accessories With anti-squeal shim With brake caliper bolts |