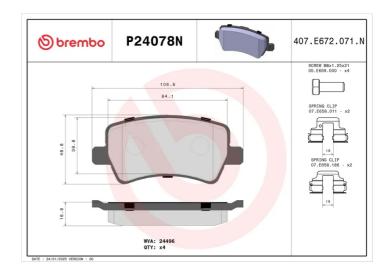

## BRAKE PAD PRIME CERAMIC P24078N

## **Technical specifications**

Axle

| 8020584086339          | Rear                       | <b>17</b> mm                                                                |
|------------------------|----------------------------|-----------------------------------------------------------------------------|
| Width<br>106 mm        | Height<br><b>49</b> mm     | Braking system<br><b>TRW</b>                                                |
| Wear indicator Without | WVA number<br><b>24496</b> | Accessories With accessories With anti-squeal shim With brake caliper bolts |