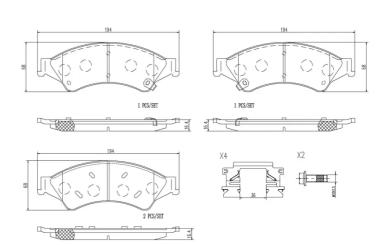

## **Technical specifications**

| EAN code<br><b>8020584088524</b>  | Axle<br><b>Front</b>                   | Thickness  16 mm                                                            |
|-----------------------------------|----------------------------------------|-----------------------------------------------------------------------------|
| Width<br>194 mm                   | Height<br><b>68</b> mm                 | Braking system<br><b>Wagner</b>                                             |
| Wear indicator<br><b>Acoustic</b> | WVA number<br><b>25632,25633,25634</b> | Accessories With accessories With anti-squeal shim With brake caliper bolts |