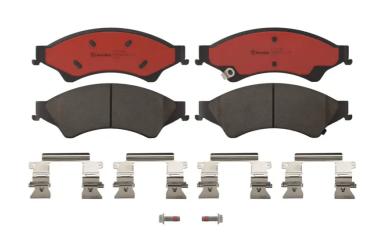

## BRAKE PAD PRIME CERAMIC P24153N

- ✓ OE-equivalent
- Brembo quality
- Safety
- Comfort
- Durability
- ✓ Dust reduction
- With accessories

## **Technical specifications**

| EAN code<br><b>8020584088524</b>  | Axle<br><b>Front</b>                   | Thickness  16 mm                                                            |
|-----------------------------------|----------------------------------------|-----------------------------------------------------------------------------|
| Width<br>194 mm                   | Height<br><b>68</b> mm                 | Braking system<br><b>Wagner</b>                                             |
| Wear indicator<br><b>Acoustic</b> | WVA number<br><b>25632,25633,25634</b> | Accessories With accessories With anti-squeal shim With brake caliper bolts |