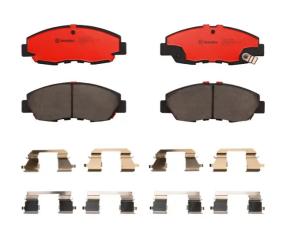

## BRAKE PAD PRIME CERAMIC P28052N

## The P28052N NAO brake pad is synonymous with reliability

Brembo NAO brake pads stand out for their ultimate braking comfort, reduced friction wear and low dust mission, which makes for cleaner rims and reduced maintenance requirements. The advanced friction material in keeping with the strictest environmental standards is the main distinguishing feature of NAO compounds.

- ✓ OE-equivalent
- Brembo quality
- Safety
- Comfort
- Durability
- Dust reduction
- ✓ With accessories