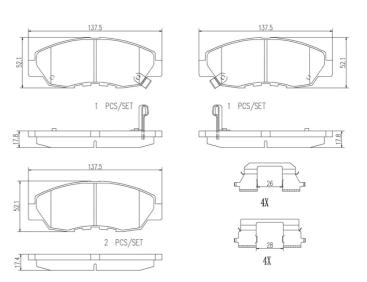

## **Technical specifications**

Thickness EAN code Axle 8020584097762 Front 18 mm Width Height Braking system Akebono 138 mm **52** mm Accessories Wear indicator WVA number With anti-squeal Acoustic 21497,21498,21499 shim