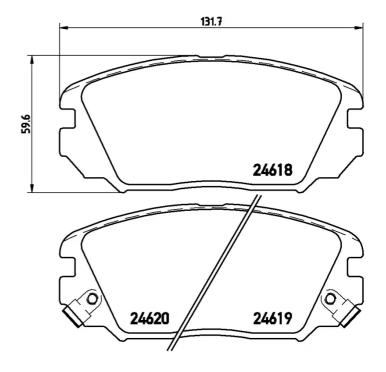

## **Technical specifications**

| EAN code<br><b>8020584113684</b> | Axle<br>Front                          | Thickness 18 mm                         |
|----------------------------------|----------------------------------------|-----------------------------------------|
| Width 132 mm                     | Height<br><b>60</b> mm                 | Braking system<br><b>Mando</b>          |
| Wear indicator Acoustic          | WVA number<br><b>24618,24619,24620</b> | Accessories<br>With anti-squeal<br>shim |