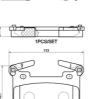

## **Technical specifications**

| 8020584119228 | Rear | <b>16</b> mm |
|---------------|------|--------------|
| EAN code      | Axle | Thickness    |

Accessories

Wear indicator WVA number With anti-squeal shim

oustic 228/3,228/4,228/5 With counterweights

**COMPATIBLE VEHICLES** 