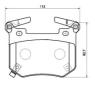

## **Technical specifications**

| 8020584119228 | Rear | <b>16</b> mm |
|---------------|------|--------------|
| EAN code      | Axle | Thickness    |

Accessories

Wear indicator WVA number With anti-squeal shim

oustic 228/3,228/4,228/5 With counterweights

**COMPATIBLE VEHICLES** 