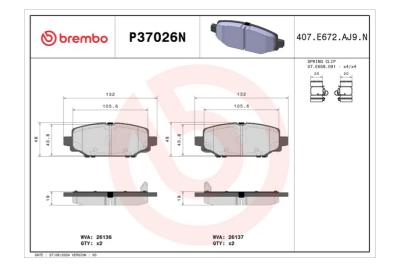

### **Technical specifications**

| EAN code<br>8020584119303         | Axle<br><b>Rear</b>              | Thickness<br><b>19</b> mm               |
|-----------------------------------|----------------------------------|-----------------------------------------|
| Width<br><b>132</b> mm            | Height<br><b>48</b> mm           |                                         |
| Wear indicator<br><b>Acoustic</b> | WVA number<br><b>26136,26137</b> | Accessories<br>With anti-squeal<br>shim |