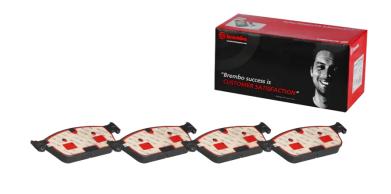

# **BRAKE PAD PRIME CERAMIC** P50102N

The P50102N NAO brake pad is synonymous with reliability

Brembo NAO brake pads stand out for their ultimate braking comfort, reduced friction wear and low dust mission, which makes for cleaner rims and reduced maintenance requirements. The advanced friction material in keeping with the strictest environmental standards is the main distinguishing feature of NAO compounds.

- **OE-equivalent**  $\checkmark$
- Brembo quality
- Safety  $\checkmark$
- Comfort  $\checkmark$
- Durability
- Dust reduction
- With accessories

#### Wear indicator

Prepared for wear indicator

WVA number 25531,25532

2 PCS/SE1