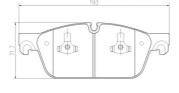

### **Technical specifications**

| EAN code      | Axle         | Thickness      |
|---------------|--------------|----------------|
| 8020584080825 | Front        | <b>19</b> mm   |
| Width         | Height       | Braking system |
| <b>192</b> mm | <b>72</b> mm | <b>Teves</b>   |