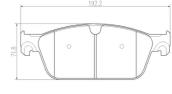

### **Technical specifications**

| EAN code      | Axle         | Thickness      |
|---------------|--------------|----------------|
| 8020584080825 | Front        | <b>19</b> mm   |
| Width         | Height       | Braking system |
| <b>192</b> mm | <b>72</b> mm | <b>Teves</b>   |