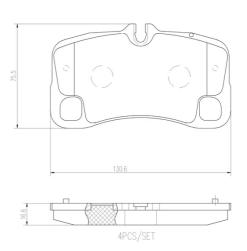

## **Technical specifications**

| EAN code<br><b>8020584119730</b>           | Axle<br><b>Rear</b>        | Thickness<br><b>18</b> mm         |
|--------------------------------------------|----------------------------|-----------------------------------|
| Width 131 mm                               | Height<br><b>75</b> mm     | Braking system<br><b>Brembo</b>   |
| Wear indicator Prepared for wear indicator | WVA number<br><b>24154</b> | Accessories With anti-squeal shim |