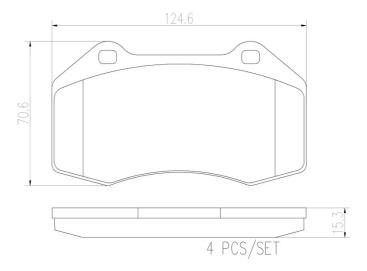

#### **Technical specifications**

| EAN code                  | Axle                       | Thickness                               |
|---------------------------|----------------------------|-----------------------------------------|
| <b>8020584089675</b>      | Front                      | <b>15</b> mm                            |
| Width                     | Height                     | Braking system                          |
| <b>125</b> mm             | <b>71</b> mm               | <b>Brembo</b>                           |
| Wear indicator<br>Without | WVA number<br><b>24162</b> | Accessories<br>With anti-squeal<br>shim |