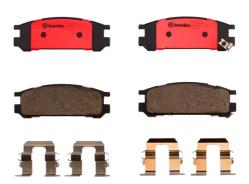

## BRAKE PAD PRIME CERAMIC P78005N

- ✓ OE-equivalent
- Brembo quality
- Safety
- Comfort
- Durability
- ✓ Dust reduction
- ✓ With accessories

## **Technical specifications**

Thickness EAN code Axle 8020584099384 Rear 15 mm Width Height Braking system 108 mm 39 mm Akebono Accessories Wear indicator WVA number With anti-squeal 21703,21704,21705 Acoustic shim