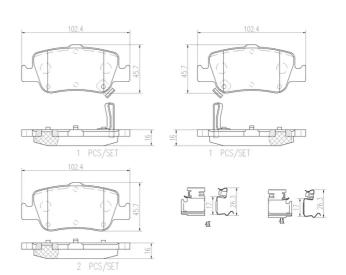

## **Technical specifications**

EAN code Axle Thickness 8020584086766 Rear 16 mm

Width Height Braking system

**102** mm **46** mm **Bosch** 

Wear indicator WVA number Accessories

Acoustic 24664,24665,24666
With anti-squeal shim