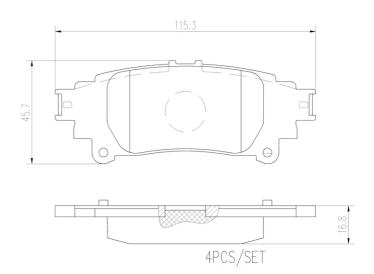

## **Technical specifications**

| EAN code<br><b>8020584081976</b> | Axle<br><b>Rear</b>        | Thickness 17 mm                                                     |
|----------------------------------|----------------------------|---------------------------------------------------------------------|
| Width 115 mm                     | Height<br><b>46</b> mm     | Braking system <b>Akebono</b>                                       |
| Wear indicator Without           | WVA number<br><b>25525</b> | Accessories With accessories With anti-squeal shim With piston clip |