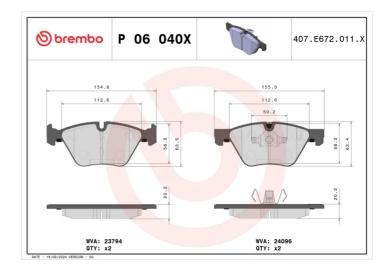

## **Technical specifications**

Axle

| 8020584068540                              | Front                     | <b>20</b> mm                            |
|--------------------------------------------|---------------------------|-----------------------------------------|
| Width 155 mm                               | Height<br><b>64</b> mm    | Braking system <b>Teves</b>             |
| Wear indicator Prepared for wear indicator | WVA number<br>23794,24096 | Accessories<br>With anti-squeal<br>shim |

Thickness

**COMPATIBLE VEHICLES** 