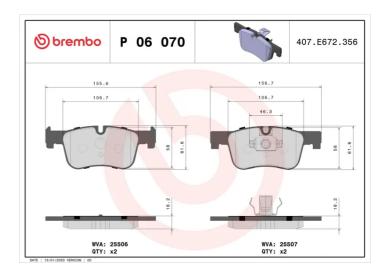

## **BRAKE PAD** P 06 070

## **Technical specifications**

| •                                          |                                  |                                                                     |
|--------------------------------------------|----------------------------------|---------------------------------------------------------------------|
| EAN code<br><b>8020584102640</b>           | Axle<br>Front                    | Thickness 18 mm                                                     |
| Width<br>156 mm                            | Height 62 mm                     | Braking system <b>Teves</b>                                         |
| Wear indicator Prepared for wear indicator | WVA number<br><b>25506,25507</b> | Accessories With accessories With anti-squeal shim With piston clip |