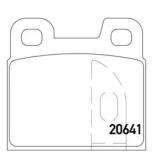

### **Technical specifications**

| EAN code                  | Axle                             | Thickness                               |
|---------------------------|----------------------------------|-----------------------------------------|
| <b>8020584050743</b>      | <b>Rear</b>                      | <b>15</b> mm                            |
| Width                     | Height                           | Braking system                          |
| <b>56</b> mm              | <b>53</b> mm                     | <b>Teves</b>                            |
| Wear indicator<br>Without | WVA number<br><b>20641,20642</b> | Accessories<br>With anti-squeal<br>shim |