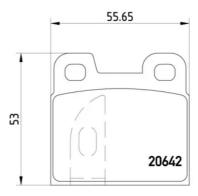

### **Technical specifications**

| EAN code                  | Axle                             | Thickness                               |
|---------------------------|----------------------------------|-----------------------------------------|
| <b>8020584050743</b>      | <b>Rear</b>                      | <b>15</b> mm                            |
| Width                     | Height                           | Braking system                          |
| <b>56</b> mm              | <b>53</b> mm                     | <b>Teves</b>                            |
| Wear indicator<br>Without | WVA number<br><b>20641,20642</b> | Accessories<br>With anti-squeal<br>shim |