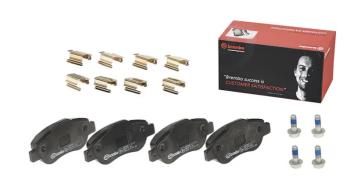

## The P 23 097 brake pad is synonymous with reliability

The Brembo brake pad guarantees ultimate safety when braking thanks to the use of more than 100 different compounds, designed according to the type of vehicle and use. Stopping distances reduced to a minimum, maximum driving comfort and silent operation are the most important features of Brembo materials. Brembo brake pads are supplied together with an extensive range of accessories and assembly kits for professional-standard installation.

- ✓ OE-equivalent
- Brembo quality
- ✓ ECE-R90 certificate
- Safety
- Performance
- ✓ Comfort
- With accessories