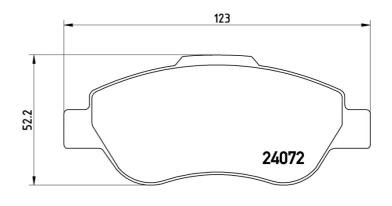

## **Technical specifications**

| recilinear sp                    | ecilications               |                                                                             |
|----------------------------------|----------------------------|-----------------------------------------------------------------------------|
| EAN code                         | Axle                       | Thickness                                                                   |
| 8020584051672                    | Front                      | <b>18</b> mm                                                                |
| Width<br><b>123</b> mm           | Height <b>52</b> mm        | Braking system<br><b>Bosch</b>                                              |
| Wear indicator<br><b>Without</b> | WVA number<br><b>24072</b> | Accessories With accessories With anti-squeal shim With brake caliper bolts |