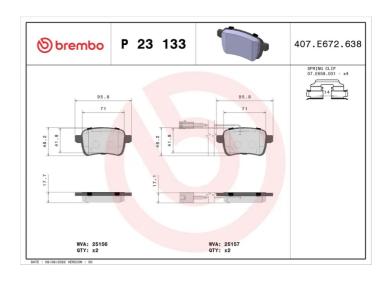

## BRAKE PAD P 23 133

## **Technical specifications**

| EAN code<br><b>8020584102947</b> | Axle<br><b>Rear</b>              | Thickness  18 mm                                                    |
|----------------------------------|----------------------------------|---------------------------------------------------------------------|
| Width 96 mm                      | Height <b>45</b> mm              | Braking system TRW-Lucas                                            |
| Wear indicator<br>Electric       | WVA number<br><b>25156,25157</b> | Accessories With accessories With anti-squeal shim With piston clip |