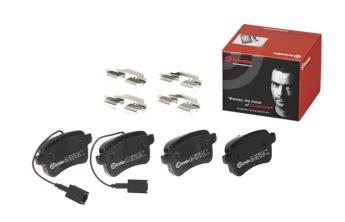

## The P 23 133 brake pad is synonymous with reliability

The Brembo brake pad guarantees ultimate safety when braking thanks to the use of more than 100 different compounds, designed according to the type of vehicle and use. Stopping distances reduced to a minimum, maximum driving comfort and silent operation are the most important features of Brembo materials. Brembo brake pads are supplied together with an extensive range of accessories and assembly kits for professional-standard installation.

- Brembo quality
- ✓ ECE-R90 certificate
- Safety
- Performance
- ✓ Comfort
- With accessories

## **Technical specifications**

| EAN code<br><b>8020584102947</b> | Axle<br><b>Rear</b>              | Thickness  18 mm                                                    |
|----------------------------------|----------------------------------|---------------------------------------------------------------------|
| Width 96 mm                      | Height <b>45</b> mm              | Braking system TRW-Lucas                                            |
| Wear indicator<br>Electric       | WVA number<br><b>25156,25157</b> | Accessories With accessories With anti-squeal shim With piston clip |