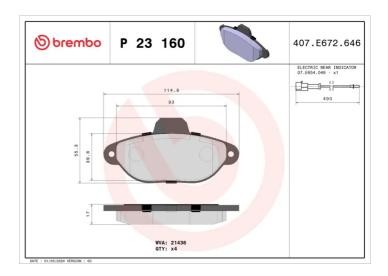

## **BRAKE PAD P 23 160**

## **Technical specifications**

| EAN code<br><b>8020584110096</b>  | Axle<br>Front           | Thickness<br><b>17</b> mm         |
|-----------------------------------|-------------------------|-----------------------------------|
| Width 115 mm                      | Height<br><b>55</b> mm  | Braking system<br><b>Bendix</b>   |
| Wear indicator<br><b>Electric</b> | WVA number <b>21436</b> | Accessories With anti-squeal shim |