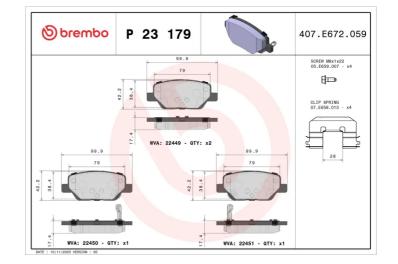

- OE-equivalent
- Brembo quality
- ECE-R90 certificate
- Safety
- Performance
- Comfort
- With accessories

| Technical specifications          |                                        |                                                                                            |
|-----------------------------------|----------------------------------------|--------------------------------------------------------------------------------------------|
| EAN code                          | Axle                                   | Thickness                                                                                  |
| <b>8020584087022</b>              | <b>Rear</b>                            | <b>17</b> mm                                                                               |
| Width                             | Height                                 | Braking system                                                                             |
| <b>100</b> mm                     | <b>42</b> mm                           | <b>Mando</b>                                                                               |
| Wear indicator<br><b>Acoustic</b> | WVA number<br><b>22449,22450,22451</b> | Accessories<br>With accessories<br>With anti-squeal<br>shim<br>With brake caliper<br>bolts |