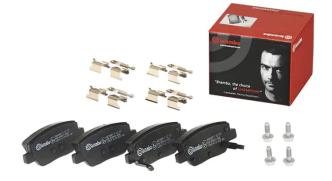

## **BRAKE PAD** P 23 179

The P 23 179 brake pad is synonymous with reliability

The Brembo brake pad guarantees ultimate safety when braking thanks to the use of more than 100 different compounds, designed according to the type of vehicle and use. Stopping distances reduced to a minimum, maximum driving comfort and silent operation are the most important features of Brembo materials. Brembo brake pads are supplied together with an extensive range of accessories and assembly kits for professionalstandard installation.

- OE-equivalent
- Brembo quality
- ECE-R90 certificate
- Safety
- Performance
- Comfort
- With accessories

| Technical specifications          |                                        |                                                                                            |
|-----------------------------------|----------------------------------------|--------------------------------------------------------------------------------------------|
| EAN code                          | Axle                                   | Thickness                                                                                  |
| <b>8020584087022</b>              | <b>Rear</b>                            | <b>17</b> mm                                                                               |
| Width                             | Height                                 | Braking system                                                                             |
| <b>100</b> mm                     | <b>42</b> mm                           | <b>Mando</b>                                                                               |
| Wear indicator<br><b>Acoustic</b> | WVA number<br><b>22449,22450,22451</b> | Accessories<br>With accessories<br>With anti-squeal<br>shim<br>With brake caliper<br>bolts |