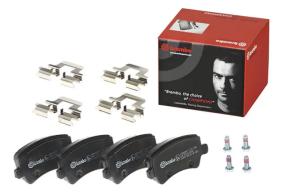

## **BRAKE PAD** P 24 078

The P 24 078 brake pad is synonymous with reliability

The Brembo brake pad guarantees ultimate safety when braking thanks to the use of more than 100 different compounds, designed according to the type of vehicle and use. Stopping distances reduced to a minimum, maximum driving comfort and silent operation are the most important features of Brembo materials. Brembo brake pads are supplied together with an extensive range of accessories and assembly kits for professionalstandard installation.

- OE-equivalent
- Brembo quality
- ECE-R90 certificate
- Safety
- Performance
- Comfort
- With accessories