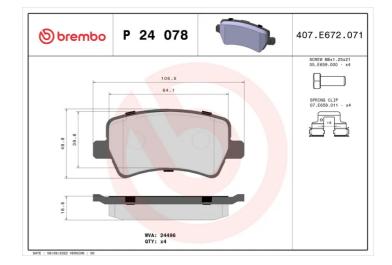

#### **Technical specifications** Thickness EAN code Axle 8020584060513 Rear 17 mm Width Height Braking system 107 mm **49** mm TRW Accessories With accessories Wear indicator WVA number With anti-squeal Without 24496 shim With brake caliper bolts