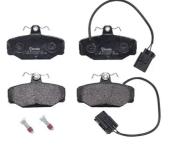

## **Technical specifications**

Wear indicator

Electric

| EAN code             | Axle         | Thickness      |
|----------------------|--------------|----------------|
| <b>8020584060520</b> | <b>Rear</b>  | <b>14</b> mm   |
| Width                | Height       | Braking system |
| <b>90</b> mm         | <b>54</b> mm | <b>Lucas</b>   |

WVA number

20981,21729

Accessories With accessories With anti-squeal shim With brake caliper bolts

**COMPATIBLE VEHICLES** 