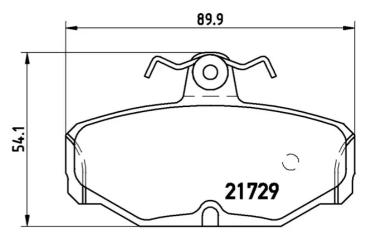

## **Technical specifications**

Wear indicator

Electric

| EAN code             | Axle         | Thickness      |
|----------------------|--------------|----------------|
| <b>8020584060520</b> | <b>Rear</b>  | <b>14</b> mm   |
| Width                | Height       | Braking system |
| <b>90</b> mm         | <b>54</b> mm | <b>Lucas</b>   |

WVA number

20981,21729

Accessories With accessories With anti-squeal shim With brake caliper bolts

**COMPATIBLE VEHICLES** 