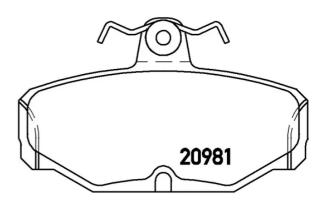

## **Technical specifications**

Wear indicator

Electric

| EAN code             | Axle         | Thickness      |
|----------------------|--------------|----------------|
| <b>8020584060520</b> | <b>Rear</b>  | <b>14</b> mm   |
| Width                | Height       | Braking system |
| <b>90</b> mm         | <b>54</b> mm | <b>Lucas</b>   |

WVA number

20981,21729

Accessories With accessories With anti-squeal shim With brake caliper bolts

**COMPATIBLE VEHICLES** 