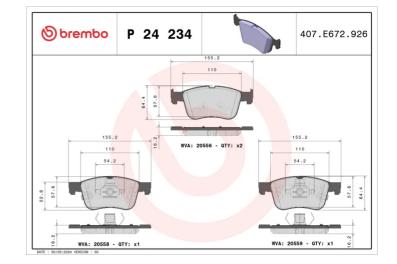

## **Technical specifications**

| EAN code                         | Axle                       | Thickness                                                                       |
|----------------------------------|----------------------------|---------------------------------------------------------------------------------|
| <b>8020584118481</b>             | Front                      | <b>17</b> mm                                                                    |
| Width                            | Height                     | Braking system                                                                  |
| <b>155</b> mm                    | <b>64</b> mm               | <b>ATE</b>                                                                      |
| Wear indicator<br><b>Without</b> | WVA number<br><b>20556</b> | Accessories<br>With accessories<br>With anti-squeal<br>shim<br>With piston clip |