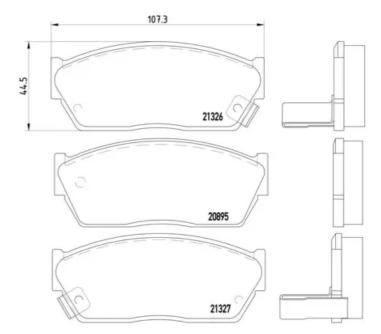

## **Technical specifications**

| EAN code             | Axle         | Thickness                       |
|----------------------|--------------|---------------------------------|
| <b>8020584052389</b> | Front        | 15 mm                           |
| Width                | Height       | Braking system                  |
| <b>107</b> mm        | <b>45</b> mm | Sumitomo                        |
| Wear indicator       | WVA number   | Accessories<br>With anti-squeal |

20895,21326,21327 shim