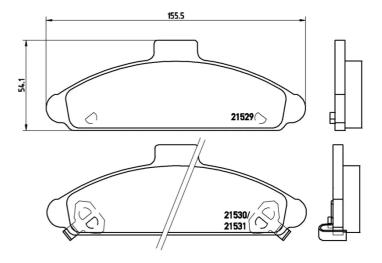

## **Technical specifications**

| EAN code                | Axle                            | Thickness                         |
|-------------------------|---------------------------------|-----------------------------------|
| 8020584052747           | Front                           | <b>16</b> mm                      |
|                         |                                 |                                   |
| Width                   | Height                          | Braking system                    |
| <b>156</b> mm           | <b>54</b> mm                    | Akebono                           |
|                         |                                 |                                   |
| Wear indicator Acoustic | WVA number<br>21529,21530,21531 | Accessories With anti-squeal shim |