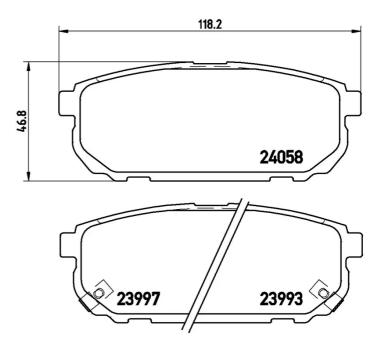

## **Technical specifications**

| EAN code                | Axle                         | Thickness                         |
|-------------------------|------------------------------|-----------------------------------|
| 8020584059852           | Rear                         | <b>16</b> mm                      |
| Width                   | Height                       | Braking system                    |
| <b>118</b> mm           | <b>47</b> mm                 | Sumitomo                          |
| Wear indicator Acoustic | WVA number 23993,23997,24058 | Accessories With anti-squeal shim |