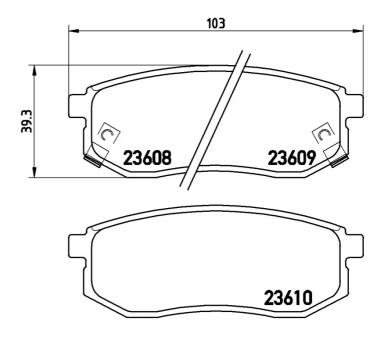

## **Technical specifications**

| EAN code<br><b>8020584060681</b>  | Axle<br><b>Rear</b>                    | Thickness 15 mm                   |
|-----------------------------------|----------------------------------------|-----------------------------------|
| Width<br>103 mm                   | Height<br><b>39</b> mm                 | Braking system  Mando             |
| Wear indicator<br><b>Acoustic</b> | WVA number<br><b>23608,23609,23610</b> | Accessories With anti-squeal shim |