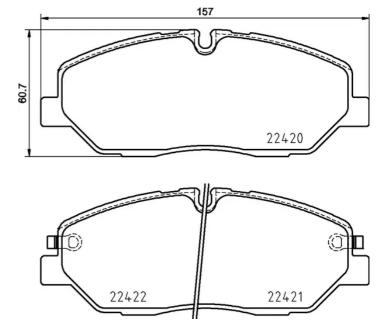

## **Technical specifications**

| EAN code<br><b>8020584084762</b>  | Axle<br>Front                   | Thickness 21 mm                                    |
|-----------------------------------|---------------------------------|----------------------------------------------------|
| Width<br><b>157</b> mm            | Height <b>61</b> mm             | Braking system<br><b>Mando</b>                     |
| Wear indicator<br><b>Acoustic</b> | WVA number<br>22420,22421,22422 | Accessories With accessories With anti-squeal shim |