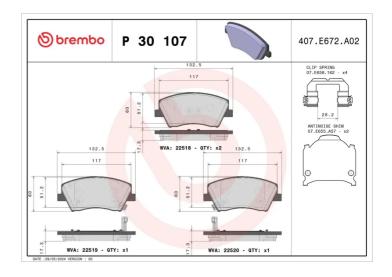

## **BRAKE PAD P 30 107**

## **Technical specifications**

Axle

| 8020584115114           | Front                           | <b>18</b> mm                                                        |
|-------------------------|---------------------------------|---------------------------------------------------------------------|
| Width<br>133 mm         | Height 60 mm                    | Braking system<br><b>Mando</b>                                      |
| Wear indicator Acoustic | WVA number<br>22518,22519,22520 | Accessories With accessories With anti-squeal shim With piston clip |