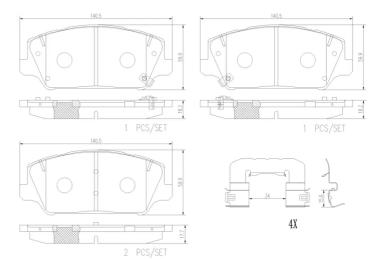

## **Technical specifications**

| EAN code      | Axle  | Thickness    |
|---------------|-------|--------------|
| 8020584124116 | Front | <b>18</b> mm |

Width Height **141** mm **60** mm

Accessories Wear indicator WVA number With anti-squeal Acoustic 22720