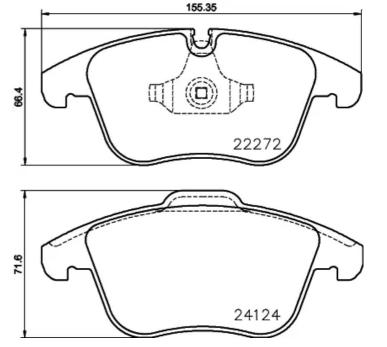

## **Technical specifications**

| EAN code                                   | Axle                   | Thickness                                                        |
|--------------------------------------------|------------------------|------------------------------------------------------------------|
| 8020584103661                              | Front                  | <b>20</b> mm                                                     |
|                                            |                        |                                                                  |
| Width                                      | Height                 | Braking system                                                   |
| <b>155</b> mm                              | <b>66</b> mm           | Teves                                                            |
|                                            |                        |                                                                  |
|                                            |                        | Accessories                                                      |
| Wear indicator Prepared for wear indicator | WVA number 22272,24124 | With accessories<br>With anti-squeal<br>shim<br>With piston clip |
|                                            |                        |                                                                  |