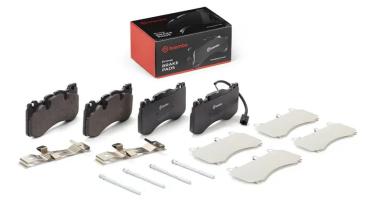

## BRAKE PAD P 48 005

The P 48 005 brake pad is synonymous with reliability

The Brembo brake pad guarantees ultimate safety when braking thanks to the use of more than 100 different compounds, designed according to the type of vehicle and use. Stopping distances reduced to a minimum, maximum driving comfort and silent operation are the most important features of Brembo materials. Brembo brake pads are supplied together with an extensive range of accessories and assembly kits for professionalstandard installation.

- OE-equivalent
- Brembo quality
- ECE-R90 certificate
- Safety
- Performance
- Comfort
- With accessories

### **Technical specifications**

| EAN code<br><b>8020584126370</b>  | Axle<br>Front                                               | Thickness<br><b>18</b> mm |
|-----------------------------------|-------------------------------------------------------------|---------------------------|
| Width<br><b>190</b> mm            | Height<br><b>85</b> mm                                      |                           |
| Wear indicator<br><b>Electric</b> | Accessories<br>With accessories<br>With anti-squeal<br>shim |                           |